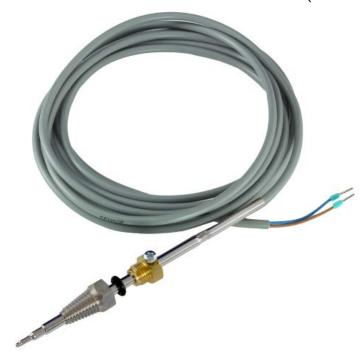

## **Ventilation sensor MSL130**

PT1000 sensor for installation in ventilation ducts incl. installation kit (with fixing screw)

## **Technical data**

| Total sensor length     | 130 mm                                                |
|-------------------------|-------------------------------------------------------|
| Max. insertion length   | ~100 mm                                               |
| Cable length            | 2,00 m                                                |
| Air duct hole           | 8 mm                                                  |
| Stainless steel fitting | conical, self-tapping thread<br>Brass M10 fine thread |
| Continuous load         | -5°C to +90°C                                         |
| Accuracy class          | DIN B                                                 |