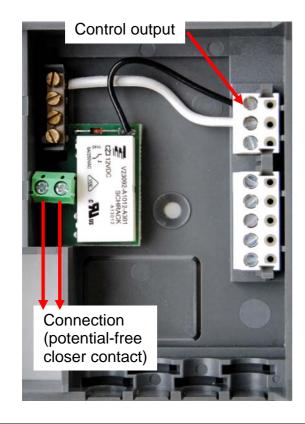

## Fitting in the unit socket ESR31

## Fitting in the unit socket UVR61-3, UVR63 and UVR63H

The relay module is connected to the sensor earth and a control output in accordance with the above images. The 4-pole earth strip is enclosed for the ESR31 controller.

The closer contact is potential-free.

If used in the mains voltage range, the relay must not be used in the controller sensor range rather must be installed in its own suitable housing.

Max. switching capacity: 230V/1A