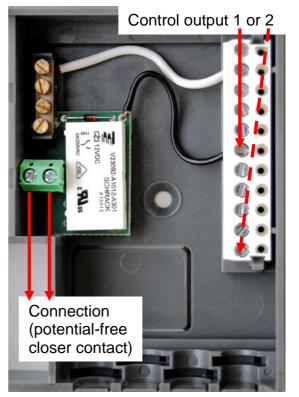

## Fitting in the unit socket ESR31

## Fitting in the unit socket UVR61-3, UVR63 and UVR63H

The relay module is connected to the sensor earth and a control output in accordance with the above images. The 4-pole earth strip is enclosed for the ESR31 controller.

The closer contact is potential-free.

If used in the mains voltage range, the relay must not be used in the controller sensor range rather must be installed in its own suitable housing.

Max. switching capacity: 230V/1A