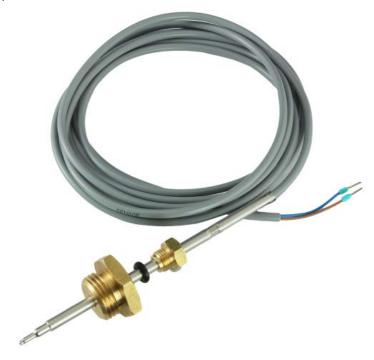

## **Ultra-fast cylinder sensor MSP130**

Ultra-fast sensor with PT1000 characteristics for hygienic DHW heating, including brass installation kit (with fixing screw).

## **Technical data**

| Total sensor length   | 130 mm        |
|-----------------------|---------------|
| Max. insertion length | ~100 mm       |
| Cable length          | 2,00 m        |
| Fitting thread        | 1/2"          |
| Continuous load       | -5°C to +90°C |
| Accuracy class        | DIN B         |