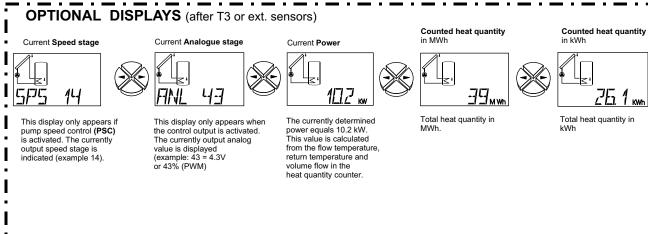

### **Optional Displays**

*EOIE32* 

Activate input

Confirm entry

Change code

Change

Confirm entry

program numbe