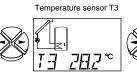

max= Max limit

max= Max limit

= switch-on threshold

max Re-switch-on temp.

min = Min limit

= switch-on threshold

min Switch-on temp.

value has been read. In this case the externa value is set to 0.