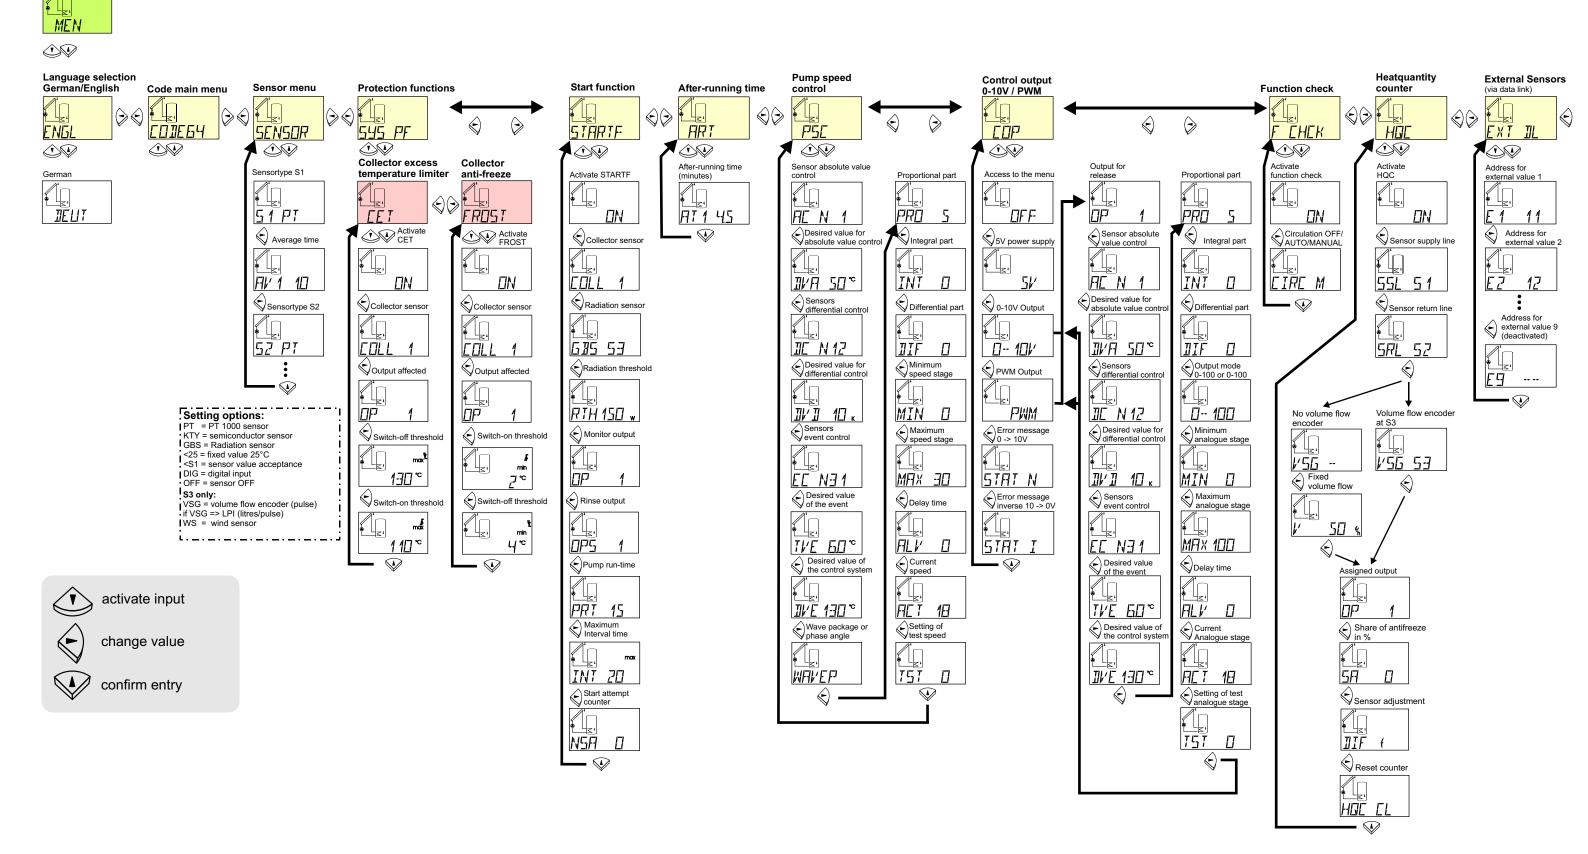

# Main menu ESR 31

max= Max limit

max= Max limit

= switch-on threshold

max Re-switch-on temp.

min = Min limit

= switch-on threshold

min Switch-on temp.

value has been read. In this case the externa value is set to 0.

min = Min limit

Change value

The operating manual describes

the allocation of switching

thresholds for the selected

Confirm entry

program in the "necessary settings"

= switch-off threshold

max Switch-off temp.

= switch-off threshold

min Switch-off temp.

diff = Difference

diff Switch-on diff.

= switch-on threshold

AD K

diff = Difference

= switch-off threshold