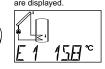

## Parameter menu ESR 31 vers. 3.4

EIREER Circulation error only displayed when activated

No errors!

Error sensor 1

Error sensor 2 (short circuit)

Reset error