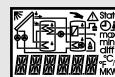

#### Display after switching on

## Parameter menu ESR 31 vers. 3.4

EIREER Circulation error only displayed when activated

No errors!

Error sensor 1

Error sensor 2 (short circuit)

Reset error

#### Status display

-> no error

Function check activated

Function check activated -> error occurred

₹ A

**▲** Status

Submenus

the development status of the control engineering to the technician.