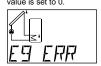

## Parameter menu ESR 31 vers. 3.4

EIREER Circulation error only displayed when activated

No errors!

Error sensor 1

Error sensor 2 (short circuit)

Reset error