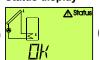

#### Display after switching on

diff Switch-off diff.

change (flashing text = ready for entering)

the device

After startup the type designation and the version number are again shown in the display. This gives information about the device intelligence (important for support queries).