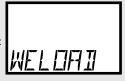

The factory setting is loaded by pressing button during plugging in. The following appears on the display: (Load factory setting)