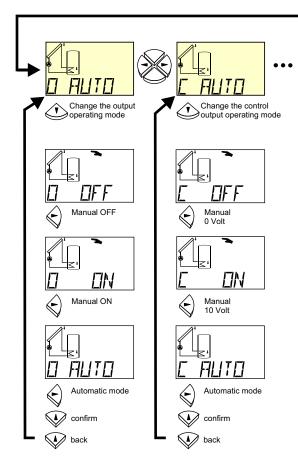

Change value

The operating manual describes

the allocation of switching

thresholds for the selected

Confirm entry

program in the "necessary settings"

= switch-off threshold

max Switch-off temp.













= switch-off threshold

min Switch-off temp.





diff = Difference

diff Switch-on diff.

= switch-on threshold

AD K





diff = Difference

= switch-off threshold

diff Switch-off diff.











change (flashing text = ready for entering)



the device



After startup the type designation and the version number are again shown in the display. This gives information about the device intelligence (important for support queries).



The factory setting is loaded by pressing button during plugging in. The following appears on the display: (Load factory setting)

















# Main menu ESR 31