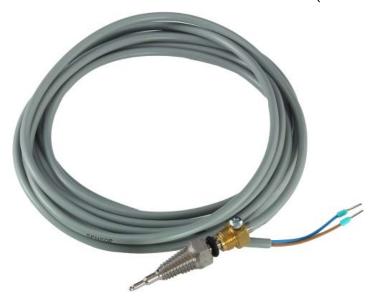

## **Ventilation sensor MSL60**

PT1000 sensor for installation in ventilation ducts incl. installation kit (with fixing screw).

## **Technical data**

| Total sensor length     | 60 mm                                                 |
|-------------------------|-------------------------------------------------------|
| Max. insertion length   | ~45 mm                                                |
| Cable length            | 2,00 m                                                |
| Air duct hole           | 8 mm                                                  |
| Stainless steel fitting | conical, self-tapping thread<br>Brass M10 fine thread |
| Continuous load         | -5°C to +90°C                                         |
| Accuracy class          | DIN B                                                 |