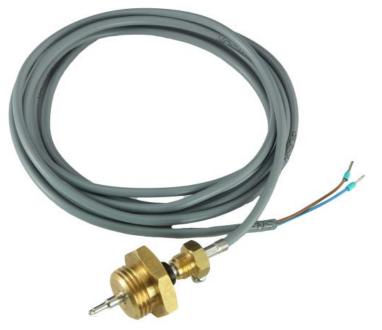

## Ultra-fast cylinder sensor MSP60

mail@ta.co.at

Ultra-fast sensor with PT1000 characteristics for hygienic DHW heating, including brass installation kit (with fixing screw).

## **Technical data**

| Total sensor length   | 60 mm         |
|-----------------------|---------------|
| Max. insertion length | ~45 mm        |
| Cable length          | 2,00 m        |
| Fitting thread        | 1/2"          |
| Continuous load       | -5°C to +90°C |
| Accuracy class        | DIN <b>B</b>  |