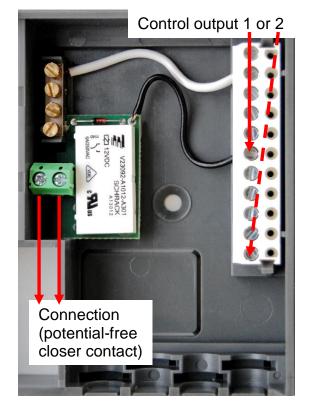

## Fitting in the unit socket ESr21, ESR31

## Fitting in the unit socket UVR61-3, UVR63 and UVR63H

The relay module is connected to the sensor earth and a control output in accordance with the above images. The 4-pole earth strip is enclosed for the ESR31 controller.

The closer contact is potential-free.

If used in the mains voltage range, the relay must not be used in the controller sensor range rather must be installed in its own suitable housing.

Max. switching capacity: 230V/1A