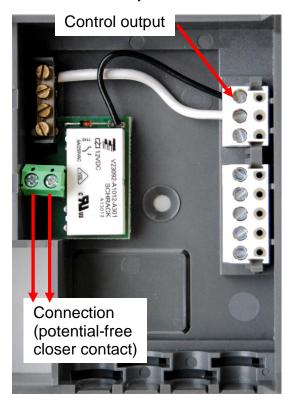

## Fitting in the unit socket ESr21, ESR31

## Fitting in the unit socket UVR61-3, UVR63 and UVR63H

The relay module is connected to the sensor earth and a control output in accordance with the above images. The 4-pole earth strip is enclosed for the ESR31 controller.

The closer contact is potential-free.

If used in the mains voltage range, the relay must not be used in the controller sensor range rather must be installed in its own suitable housing.

Max. switching capacity: 230V/1A