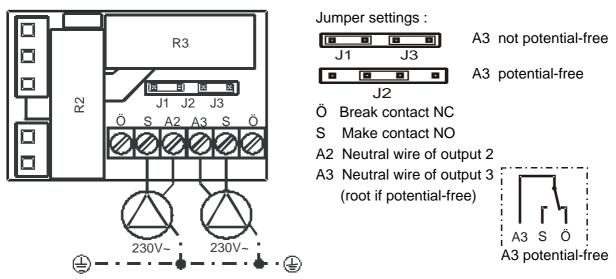

## Additional outputs for UVR61

The universal controller **UVR61** can be enhanced by the **HiRel61-3**. In addition to the speed output A1, two other relay outputs (A2 and A3) are therefore also available.

Output **A3** can be made potential-free by means of the **jumpers** (J1 to J3). To do so, jumper **J2** is placed instead of J1 and J3 (standard), while connection A3 is the root.