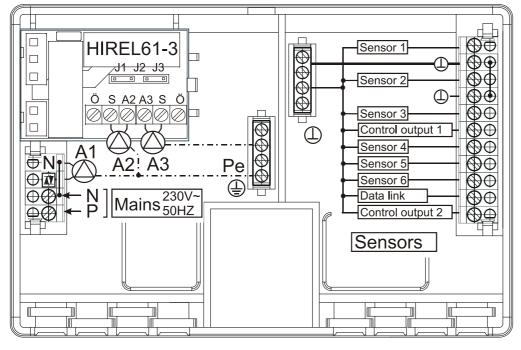

## Additional outputs for UVR61

The universal controller **UVR61** can be enhanced by the **HiRel61-3**. In addition to the speed output A1, two other relay outputs (A2 and A3) are therefore also available.

It is not necessary to establish another connection to the mains supply, as there is already one via the terminal strips of the cover plate.

Max. switching capacity: 230V/2,5A