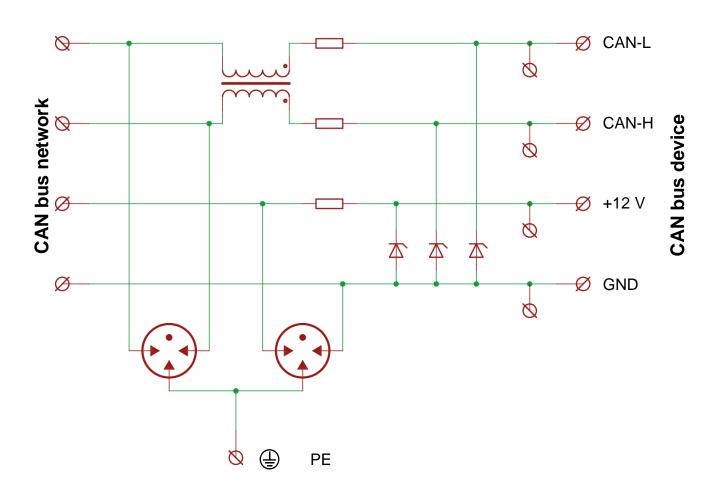

## Wiring diagram

#### **Function**

Surge protection for CAN BUS with two protection levels.

Level 1 = ignition of a gas discharge path against earth conductor at 500 V and rapid reduction of the voltage to 75 V.

**Level 2** = limitation of the residual energy with filters and ultra-fast 18 V Transzorb diodes.