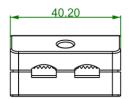

### **Dimensions in mm**

Top-hat rail installation (support rail TS35 to standard EN 50022)

| Technical data           |                          |
|--------------------------|--------------------------|
| IP rating                | IP 40                    |
| Terminal area            | Max. 1.5 mm <sup>2</sup> |
| Max. ambient temperature | 45 °C                    |