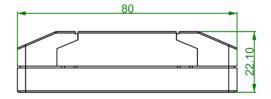

### **Dimensions in mm**

Top-hat rail installation (support rail TS35 to standard EN 50022)

| Technical data           |                          |
|--------------------------|--------------------------|
| IP rating                | IP 40                    |
| Terminal area            | Max. 1.5 mm <sup>2</sup> |
| Max. ambient temperature | 45 °C                    |