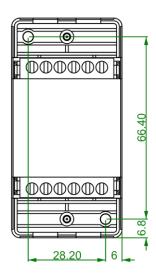

### **Dimensions in mm**

Top-hat rail installation (support rail TS35 to standard EN 50022)

| Technical data           |                          |
|--------------------------|--------------------------|
| IP rating                | IP 40                    |
| Terminal area            | Max. 1.5 mm <sup>2</sup> |
| Max. ambient temperature | 45 °C                    |