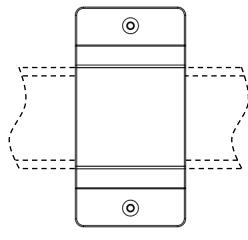

### **Dimensions in mm**

Top-hat rail installation (support rail TS35 to standard EN 50022)

| Technical data           |                          |
|--------------------------|--------------------------|
| IP rating                | IP 40                    |
| Terminal area            | Max. 1.5 mm <sup>2</sup> |
| Max. ambient temperature | 45 °C                    |