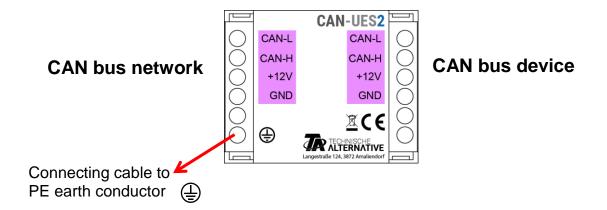

#### **Technische Alternative RT GmbH**

A-3872 Amaliendorf, Langestr. 124 Tel +43 (0)2862 53635 mail@ta.co.at

**CAN-UES2** CE

Vers. 1.00 EN

# **Surge protection for CAN BUS**



#### **Function**

Surge protection for CAN BUS with two protection levels.

Level 1 = ignition of a gas discharge path against earth conductor at 500 V and rapid reduction of the voltage to 75 V.

**Level 2** = limitation of the residual energy with filters and ultra-fast 18 V Transzorb diodes.

### Connection



## Wiring diagram



### **Dimensions in mm**











Top-hat rail installation (support rail TS35 to standard EN 50022)

| Technical data           |                          |
|--------------------------|--------------------------|
| IP rating                | IP 40                    |
| Terminal area            | Max. 1.5 mm <sup>2</sup> |
| Max. ambient temperature | 45 °C                    |

Subject to technical modifications

© 2017